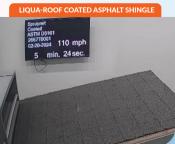

## WIND RESISTANCE

**ASTM D3161** 

UNCOATED: Failed after 11 seconds
LIQUA-ROOF: Fully intact after full test (5 mins+)

NO DAMAGE 110<sub>MPH</sub> WINDS!