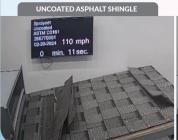

## WIND RESISTANCE

**ASTM D3161** 

UNCOATED: Failed after 11 seconds
LIQUA-ROOF: Fully intact after full test (5 mins+)

NO DAMAGE 110<sub>MPH</sub> WINDS!